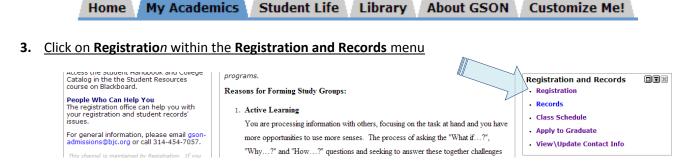

## Step 1. Accessing the Add or Drop Classes page

- 1. Log Into GUSConnect (gusconnect.barnesjewishcollege.edu)
  - a. Enter your Username
  - b. Enter your Password
  - c. Click Login

2. Click on the My Academics tab