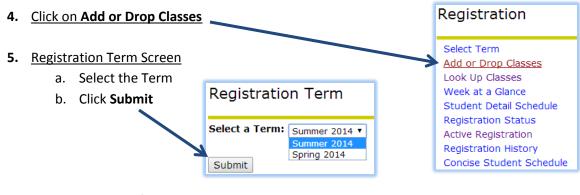

## Step 1. Accessing the Add or Drop Classes page

- 1. Log Into GUSConnect (gusconnect.barnesjewishcollege.edu)
  - a. Enter your Username
  - b. Enter your Password
  - c. Click Login

2. Click on the My Academics tab

You will now be re-directed into Banner Self-Service

- 6. Alternate PIN Verification
  - a. If you are prompted to enter an Alternate PIN:
    - i. Enter the PIN you received from your Advisor
    - ii. Click Submit -