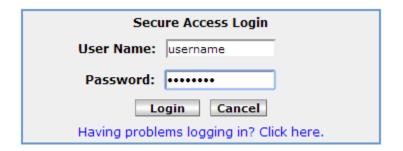

## Step 1. Accessing the Add or Drop Classes page

- 1. Log Into GUSConnect (gusconnect.barnesjewishcollege.edu)
  - a. Enter your Username
  - b. Enter your Password
  - c. Click Login

2. Click on the My Academics tab